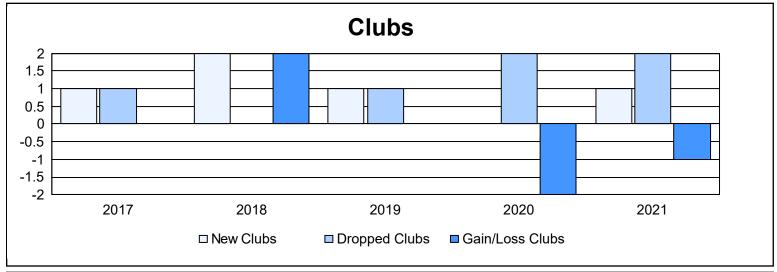

District 24 L As of June 2021 Cumulative

| Year      | New<br>Clubs | Dropped<br>Clubs | Gain/<br>Loss<br>Clubs | New<br>Members | Charter<br>Members | Reinstate<br>Members | Transfer<br>Members | Total<br>Member<br>Added | Total<br>Members<br>Dropped | Gain/<br>Loss<br>Members |
|-----------|--------------|------------------|------------------------|----------------|--------------------|----------------------|---------------------|--------------------------|-----------------------------|--------------------------|
| 2016-2017 | 1            | 1                | 0                      | 239            | 30                 | 25                   | 30                  | 324                      | 343                         | -19                      |
| 2017-2018 | 2            | 0                | 2                      | 272            | 128                | 22                   | 31                  | 453                      | 362                         | 91                       |
| 2018-2019 | 1            | 1                | 0                      | 220            | 30                 | 4                    | 20                  | 274                      | 367                         | -93                      |
| 2019-2020 | 0            | 2                | -2                     | 152            | 4                  | 30                   | 20                  | 206                      | 334                         | -128                     |
| 2020-2021 | 1            | 2                | -1                     | 169            | 21                 | 19                   | 14                  | 223                      | 324                         | -101                     |
| Average   | 1            | 1                | 0                      | 210            | 43                 | 20                   | 23                  | 296                      | 346                         | -50                      |